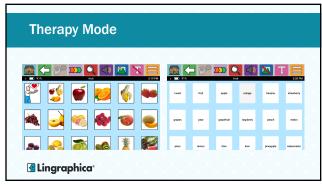

ry to program on an AAC device.
- State two ways a Lingraphica AAC device can be used for therapeutic benefit.
- Describe how to utilize basic features of a Lingraphica AAC device and how to program the device to add personalized vocabulary.

**₫ Lingraphica**°

5

### **Agenda**

- Personalizing an AAC Device where to start?
- Life Participation
- · Checklists and Resources
- AAC for Therapy
- Case Study
- · Device Demo

**₫ Lingraphica**<sup>®</sup>

# AAC Personalization

7

## Life Participation Model Collaborative model Re-engagement in life Primary goal is enhanced life participation Success is documented by life changes and participation Lingraphica

8

# Life Participation Model Which activity would you want to return to most? What vocabulary would you need to access?



























#### Conclusion

- Customizing an AAC device
- Incorporating therapy
- Setting a device up for success

**₫ Lingraphica**°

23

### **Next Steps**

- Earn CEUs for today's course
- Continue learning:
  - Schedule a personalized live demo with us
- · Start a device trial:

aphasia.com/trial

**₫ Lingraphica**•