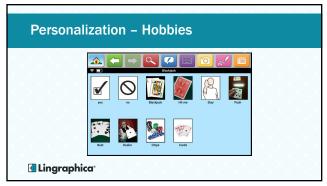

vocabulary to program on an AAC device.
- State two ways a Lingraphica AAC device can be used for therapeutic benefit.
- Describe how to utilize basic features of a Lingraphica AAC device and how to program the device to add personalized vocabulary.

**₫ Lingraphica**°

5

### **Agenda**

- Personalizing an AAC Device where to start?
- Life Participation
- · Checklists and Resources
- AAC for Therapy
- Case Study
- · Device Demo

**₫ Lingraphica**<sup>®</sup>

# AAC Personalization

7

## Life Participation Model Collaborative model Re-engagement in life Primary goal is enhanced life participation Success is documented by life changes and participation Lingraphica

8

# Life Participation Model Which activity would you want to return to most? What vocabulary would you need to access?



























#### Conclusion

- Customizing an AAC device
- Incorporating therapy
- Setting a device up for success

**₫ Lingraphica**°

23

### **Next Steps**

- Earn CEUs for today's course
- Continue learning:
  - Schedule a personalized live demo with us
- · Start a device trial:

aphasia.com/trial

**₫ Lingraphica**•