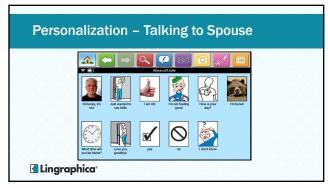

cabulary to program on an AAC device.
- State two ways a Lingraphica AAC device can be used for therapeutic benefit.
- Describe how to utilize basic features of a Lingraphica AAC device and how to program the device to add personalized vocabulary.

**₫ Lingraphica**°

5

### **Agenda**

- Personalizing an AAC Device where to start?
- Life Participation
- · Checklists and Resources
- AAC for Therapy
- Case Study
- · Device Demo

**₫ Lingraphica**<sup>®</sup>

# AAC Personalization

7

## Life Participation Model Collaborative model Re-engagement in life Primary goal is enhanced life participation Success is documented by life changes and participation Lingraphica

8

# Life Participation Model Which activity would you want to return to most? What vocabulary would you need to access?



























#### Conclusion

- Customizing an AAC device
- Incorporating therapy
- Setting a device up for success

**₫ Lingraphica**°

23

### **Next Steps**

- Earn CEUs for today's course
- Continue learning:
  - Schedule a personalized live demo with us
- · Start a device trial:

aphasia.com/trial

**₫ Lingraphica**•